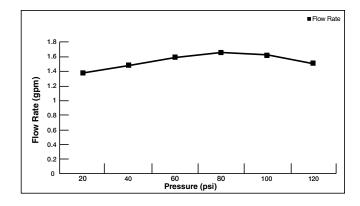

### **PRODUCT FEATURES:**

Water Saving: WaterSense® certified

Pressure Compensating Flow Control Device:

Provides consistent flow over a wide pressure range.

Variety of Spray Functions: Allows the user to select

the spray functions best suited to their needs.