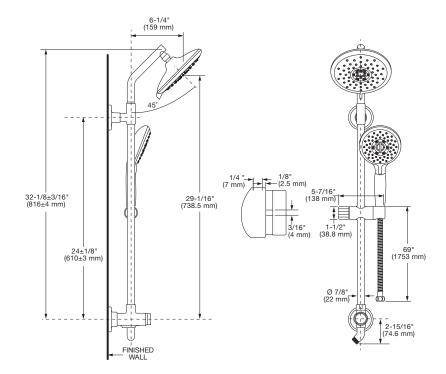

## **GENERAL DESCRIPTION:**

Complete shower system kit includes:

24" (610 mm) shower system; 69" (1750 mm) shower hose; a Spectra handheld water saving hand shower. 5" (127 mm) Hand shower adjusts from Drench to Sensitive to Powerwash® to Massage. Pressure compensating flow control device. Slide bar features an adjustable shower holder which can be set at any height or position along the bar and angle up to 45°. Kit includes two check valves to prevent backflow.

#### **SLIDE BAR**

**Simple Height Adjustment:** Allows positioning of the personal shower anywhere along the bar.